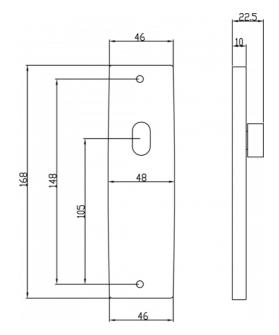

## **DETAILS**

PRODUCT CODE

R13SSS

**DIMENSIONS** 

165mm x 46mm

**DOOR THICKNESS** 

Suits 32-50mm Doors

FIXING

#### OVERALL THICKNESS

11.5mm